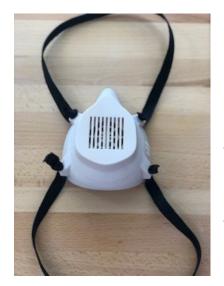

## **Personal Protective Equipment**

Premier Dental Arts is doing our part to meet the demand of PPE. We are manufacturing the 3 products below. These are similar to a N95 mask, but are not the same. These mask are not a replacement for N95. These mask have not been clinically tested or tested by OSHA. The material used to fabricate these products are biocompatible and approved for use.

Printed mask \$89

Regular fit

Small fit

| SHIPPING          | BILLING           |                               |
|-------------------|-------------------|-------------------------------|
| Neroe             |                   | Name:                         |
| Name:<br>Address: | Name:<br>Address: | CC # _                        |
|                   |                   | Exp                           |
| Phone:            | Phone:            | Signatu                       |
| Email:            | Email:            | PDA will not<br>are authorizi |