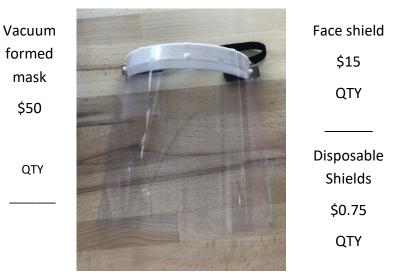

## **Personal Protective Equipment**

Premier Dental Arts is doing our part to meet the demand of PPE. We are manufacturing the 3 products below. These are similar to a N95 mask, but are not the same. These mask are not a replacement for N95. These mask have not been clinically tested or tested by OSHA. The material used to fabricate these products are biocompatible and approved for use.